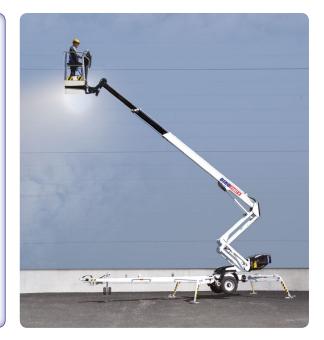

#### **DINO® 210**хт и

- Spider outriggers; great leveling capability in slopy terrain
- Honda engine as standard
- Articulating and telescopic boom structure; large outreach

#### Technical data

| Max. working height  | 21.00 m      |
|----------------------|--------------|
| Max. platform height | 19.00 m      |
| Max. outreach        | 11.70 m      |
| Support width        | 3.9/4.3 m    |
| Lifting capacity     | 215 kg       |
| Basket size          | 0.70 x1.30 m |
| Boom rotation        | cont.        |
| Basket rotation      | 180°         |
| Boom control         | proport.     |
| Transport length     | 7.95 m       |
| Transport width      | 1.93 m       |
| Transport height     | 2.29 m       |
| Weight               | 2465 kg      |
| Driving system       | std          |
| AC-socket            |              |
| in the basket x 2    | std          |
| Electro motor        | std          |
| Petrol power pack    | std          |
| Diesel power pack    | opt.         |
| Gradeability         | 25%          |
|                      |              |