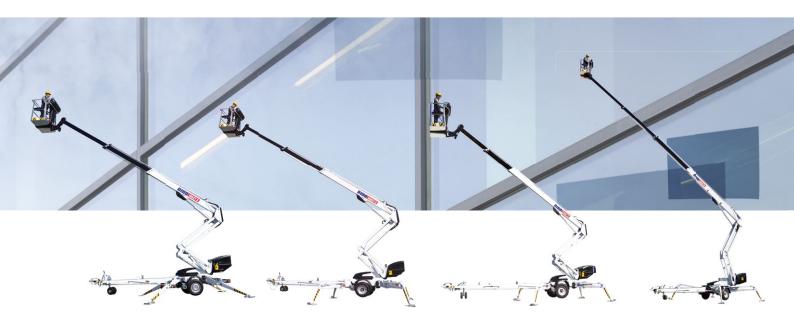

# DINO® TRAILERS

- Trailer mounted XT series
- Working heights 16.0–26.0 m
- Articulated, telescopic boom

# Trailer mounted XT series

#### **DINO® 16**0хт и

- Maximum outreach with full basket load
- Compact size
- Transport length only 6.15 m
- Total weight less than 2000 kg including engine

#### **DINO® 180**хт и

- Spider outriggers; great leveling capability in slopy terrain
- Large outreach II.2 m
- 180° hydraulic basket rotation
- Safe and easy to operate

#### **DINO® 210**хт и

- Spider outriggers; great leveling capability in slopy terrain
- Honda engine as standard
- Articulating and telescopic boom structure; large outreach

#### DINO<sup>®</sup> 260xtd

- Driving, operation of outriggers and boom movements from the basket
- Automatic leveling as standard
- Honda engine as standard