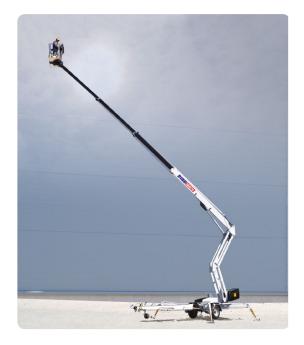

# DINO® TRAILERS

- Trailer mounted XT series
- Working heights 16.0–26.0 m
- Articulated, telescopic boom

# Trailer mounted XT series

#### **DINO® 16**0хт и

- Maximum outreach with full basket load
- Compact size
- Transport length only 6.15 m
- Total weight less than 2000 kg including engine

#### **DINO® 180**хт и

- Spider outriggers; great leveling capability in slopy terrain
- Large outreach II.2 m
- 180° hydraulic basket rotation
- Safe and easy to operate

#### **DINO® 210**хт и

- Spider outriggers; great leveling capability in slopy terrain
- Honda engine as standard
- Articulating and telescopic boom structure; large outreach

#### DINO<sup>®</sup> 260xtd

- Driving, operation of outriggers and boom movements from the basket
- Automatic leveling as standard
- Honda engine as standard