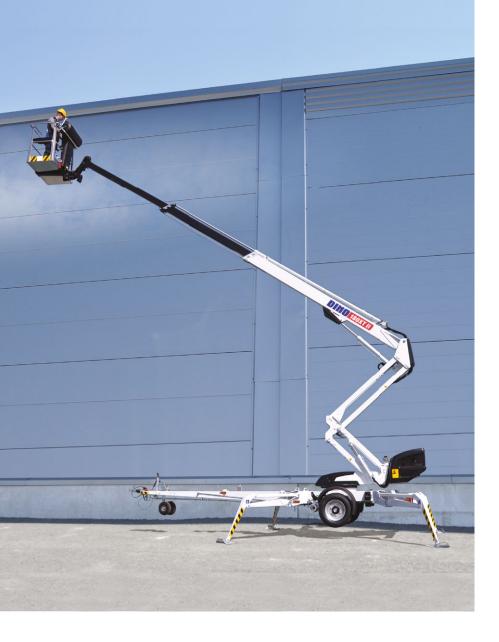

# DINO® TRAILERS

- Trailer mounted XT series
- Working heights 16.0–26.0 m
- Articulated, telescopic boom

# Trailer mounted XT series

#### **DINO® 16**0хт и

- Maximum outreach with full basket load
- Compact size
- Transport length only 6.15 m
- Total weight less than 2000 kg including engine