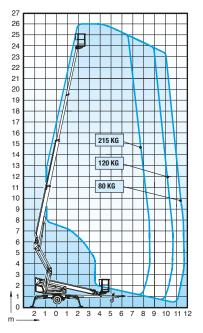

#### Technical data

| Max. working height  | 21.00 m      |
|----------------------|--------------|
| Max. platform height | 19.00 m      |
| Max. outreach        | 11.70 m      |
| Support width        | 3.9/4.3 m    |
| Lifting capacity     | 215 kg       |
| Basket size          | 0.70 x1.30 m |
| Boom rotation        | cont.        |
| Basket rotation      | 180°         |
| Boom control         | proport.     |
| Transport length     | 7.95 m       |
| Transport width      | 1.93 m       |
| Transport height     | 2.29 m       |
| Weight               | 2465 kg      |
| Driving system       | std          |
| AC-socket            |              |
| in the basket x 2    | std          |
| Electro motor        | std          |
| Petrol power pack    | std          |
| Diesel power pack    | opt.         |
| Gradeability         | 25%          |
|                      |              |