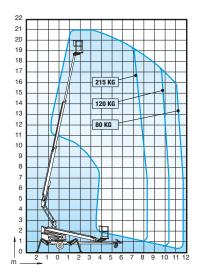

#### Technical data

| Max. working height  | 16.00 m       |
|----------------------|---------------|
| Max. platform height | 14.00 m       |
| Max. outreach        | 9.10 m        |
| Support width        | 3.8/4.2 m     |
| Lifting capacity     | 215 kg        |
| Basket size          | 0.70 x 1.30 m |
| Boom rotation        | cont.         |
| Basket rotation      | 180°          |
| Boom control         | proport.      |
| Transport length     | 6.15 m        |
| Transport width      | 1.80 m        |
| Transport height     | 2.29 m        |
| Weight               | 1960 kg       |
| Driving system       | std           |
| AC-socket            |               |
| in the basket x 2    | std           |
| Electro motor        | std           |
| Petrol power pack    | opt.          |
| Diesel power pack    | opt.          |
| Gradeability         | 25%           |
|                      |               |