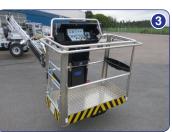

#### Standard features in all DINO XT-models:

- Driving system; easy to move at work site (picture I)
- Hydraulic basket rotation 180° \* (picture 2)
  \*)except in 260XTD
- Spacious basket; capacity 215 kg (picture 3)
- Large outrigger plates 280 x 360 mm
- Continuous rotation of the boom; easy and functional
- Stable to tow