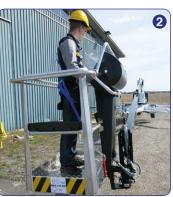

#### Standard features in all DINO XT-models:

- Driving system; easy to move at work site (picture I)
- Hydraulic basket rotation 180° \* (picture 2)
  \*)except in 260XTD
- Spacious basket; capacity 215 kg (picture 3)
- Large outrigger plates 280 x 360 mm
- Continuous rotation of the boom; easy and functional
- Stable to tow