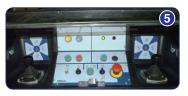

## Options for all DINO XT-models:

- Cable steering for driving (picture 4)
- Two joystick steering (picture 5)
- Outrigger limit switch indicator (picture 6)
- Petrol or diesel power pack (petrol power pack standard in 210XT and 260XTD)
- Automatic leveling