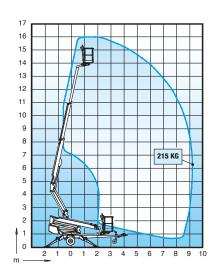

#### **DINO® 16**0хт и

- Maximum outreach with full basket load
- Compact size
- Transport length only 6.15 m
- Total weight less than 2000 kg including engine

#### Technical data

| Max. working height  | 16.00 m       |
|----------------------|---------------|
| Max. platform height | 14.00 m       |
| Max. outreach        | 9.10 m        |
| Support width        | 3.8/4.2 m     |
| Lifting capacity     | 215 kg        |
| Basket size          | 0.70 x 1.30 m |
| Boom rotation        | cont.         |
| Basket rotation      | 180°          |
| Boom control         | proport.      |
| Transport length     | 6.15 m        |
| Transport width      | 1.80 m        |
| Transport height     | 2.29 m        |
| Weight               | 1960 kg       |
| Driving system       | std           |
| AC-socket            |               |
| in the basket x 2    | std           |
| Electro motor        | std           |
| Petrol power pack    | opt.          |
| Diesel power pack    | opt.          |
| Gradeability         | 25%           |
|                      |               |