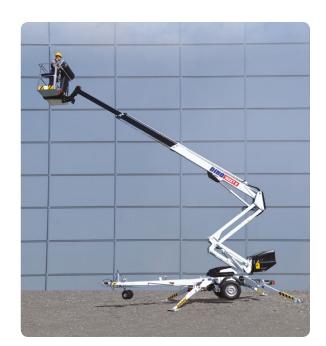

# DINO® TRAILERS

- Trailer mounted XT series
- Working heights 16.0–26.0 m
- Articulated, telescopic boom

# Trailer mounted XT series