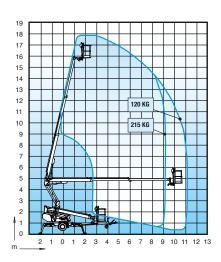

#### **DINO® 210**хт и

- Spider outriggers; great leveling capability in slopy terrain
- Honda engine as standard
- Articulating and telescopic boom structure; large outreach

#### Technical data

| Max. working height  | 21.00 m      |
|----------------------|--------------|
| Max. platform height | 19.00 m      |
| Max. outreach        | 11.70 m      |
| Support width        | 3.9/4.3 m    |
| Lifting capacity     | 215 kg       |
| Basket size          | 0.70 x1.30 m |
| Boom rotation        | cont.        |
| Basket rotation      | 180°         |
| Boom control         | proport.     |
| Transport length     | 7.95 m       |
| Transport width      | 1.93 m       |
| Transport height     | 2.29 m       |
| Weight               | 2465 kg      |
| Driving system       | std          |
| AC-socket            |              |
| in the basket x 2    | std          |
| Electro motor        | std          |
| Petrol power pack    | std          |
| Diesel power pack    | opt.         |
| Gradeability         | 25%          |
|                      |              |