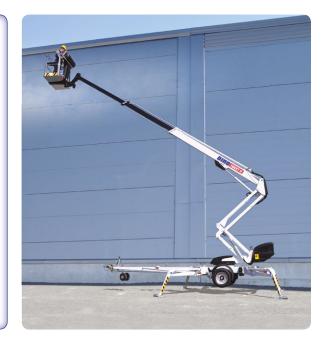

#### **DINO® 16**0хт и

- Maximum outreach with full basket load
- Compact size
- Transport length only 6.15 m
- Total weight less than 2000 kg including engine

#### Technical data

| Max. working height  | 16.00 m       |
|----------------------|---------------|
| Max. platform height | 14.00 m       |
| Max. outreach        | 9.10 m        |
| Support width        | 3.8/4.2 m     |
| Lifting capacity     | 215 kg        |
| Basket size          | 0.70 x 1.30 m |
| Boom rotation        | cont.         |
| Basket rotation      | 180°          |
| Boom control         | proport.      |
| Transport length     | 6.15 m        |
| Transport width      | 1.80 m        |
| Transport height     | 2.29 m        |
| Weight               | 1960 kg       |
| Driving system       | std           |
| AC-socket            |               |
| in the basket x 2    | std           |
| Electro motor        | std           |
| Petrol power pack    | opt.          |
| Diesel power pack    | opt.          |
| Gradeability         | 25%           |
|                      |               |