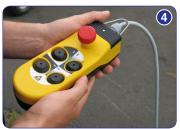

## Options for all DINO XT-models:

- Cable steering for driving (picture 4)
- Two joystick steering (picture 5)
- Outrigger limit switch indicator (picture 6)
- Petrol or diesel power pack (petrol power pack standard in 210XT and 260XTD)
- Automatic leveling