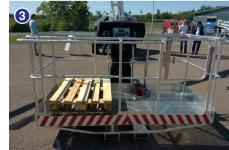

# Buy one get two!

Boom lift with telehandler capability.

- XXXL basket with 350 kg capacity.
- Basket mounted on forks with a quick-release mechanism.
- 500 kg lifting capacity with forks.

- New type of self-propelled boom lift combining high lifting capacity and telehandler capabilities.
- Basket is mounted on forks with a safe, lockable quick-release mechanism (pic 1).
- Full outreach with full basket load 350 kg.
- Material handling capacity up to 500 kg.
- Basket spacious enough for 3 persons
  + material or 2 persons + EUR pallet (pic 2 and 3).