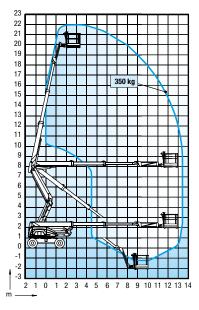

# Buy one get two!

Boom lift with telehandler capability.

- XXXL basket with 350 kg capacity.
- Basket mounted on forks with a quick-release mechanism.
- 500 kg lifting capacity with forks.

- New type of self-propelled boom lift combining high lifting capacity and telehandler capabilities.
- Basket is mounted on forks with a safe, lockable quick-release mechanism (pic 1).
- Full outreach with full basket load 350 kg.
- Material handling capacity up to 500 kg.
- Basket spacious enough for 3 persons
  + material or 2 persons + EUR pallet (pic 2 and 3).