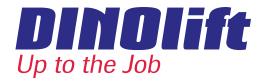

# Buy one get two!

Boom lift with telehandler capability.

- XXXL basket with 350 kg capacity.
- Basket mounted on forks with a quick-release mechanism.
- 500 kg lifting capacity with forks.

- New type of self-propelled boom lift combining high lifting capacity and telehandler capabilities.
- Basket is mounted on forks with a safe, lockable quick-release mechanism (pic 1).
- Full outreach with full basket load 350 kg.
- Material handling capacity up to 500 kg.
- Basket spacious enough for 3 persons
  + material or 2 persons + EUR pallet (pic 2 and 3).

# Introducing the innovative, multi-purpose boom lift DINO 220XSE, with impressive basket capacity and telehandler functionality.