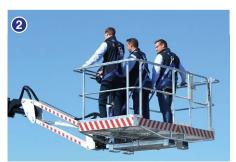

# Buy one get two!

Boom lift with telehandler capability.

- XXXL basket with 350 kg capacity.
- Basket mounted on forks with a quick-release mechanism.
- 500 kg lifting capacity with forks.

- New type of self-propelled boom lift combining high lifting capacity and telehandler capabilities.
- Basket is mounted on forks with a safe, lockable quick-release mechanism (pic 1).
- Full outreach with full basket load 350 kg.
- Material handling capacity up to 500 kg.
- Basket spacious enough for 3 persons
  + material or 2 persons + EUR pallet (pic 2 and 3).