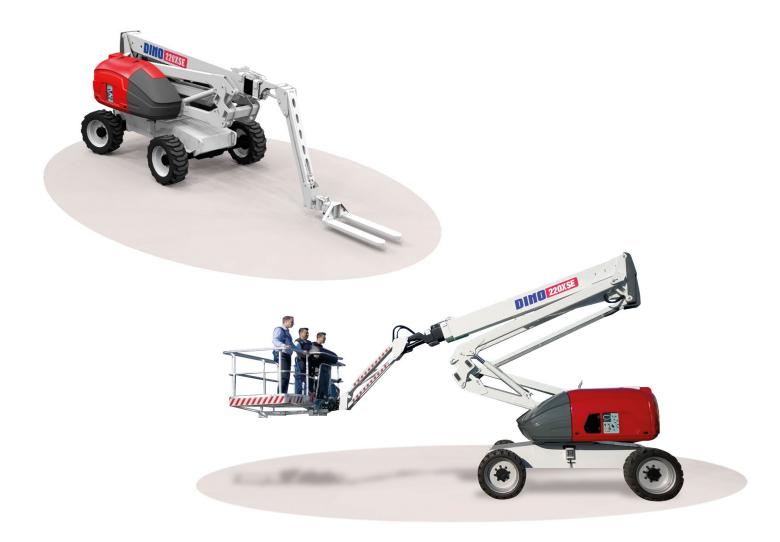

## Technical data

Max. working height 21.95 m Max. outreach 13.40 m Lifting capacity 350 kg Basket size 1.3 x 2.4 m Boom rotation cont. Basket rotation 180° Jib 1.6 m/150° Transport length 8.15 m Transport width 2.40 m Transport height 2.56 m Up and over 8.45 m Weight 11900 kg Diesel engine Deutz 36.3 kW Max. levelling 5° inclination

Gradeability (4WD) Drive speed Ground clearance Wheelbase Outside turning radius 2WS Tailswing Tyres Boom construction

Other information

DINO 220XSI