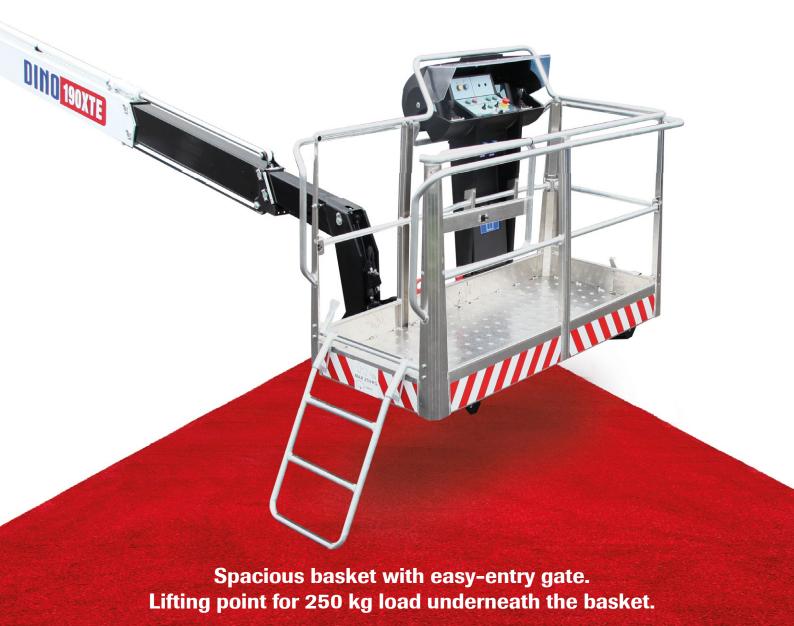

## This way, please.

Step inside for better productivity.

Meet the trailer with 250 kg basket capacity.

dinolift.com

- Easy-entry gate for improved user comfort and access (pic 1)
- Hydraulic basket rotation 180° (pic 2)
- Spacious aluminum basket 0,8 x 1,8 m (pic 3)
- Lifting point underneath basket enabling material lifting up to 250 kg (pic 4)