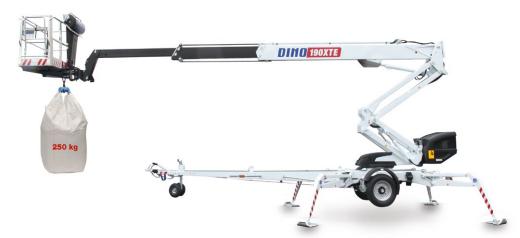

## This way, please.

Step inside for better productivity.

Meet the trailer with 250 kg basket capacity.

dinolift.com

- Easy-entry gate for improved user comfort and access (pic 1)
- Hydraulic basket rotation 180° (pic 2)
- Spacious aluminum basket 0,8 x 1,8 m (pic 3)
- Lifting point underneath basket enabling material lifting up to 250 kg (pic 4)

## Introducing the new trailer-mounted DINO 190XTE work platform with an impressive 250kg basket capacity.