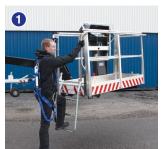

## This way, please.

Step inside for better productivity.

Meet the trailer with 250 kg basket capacity.

dinolift.com

- Easy-entry gate for improved user comfort and access (pic 1)
- Hydraulic basket rotation 180° (pic 2)
- Spacious aluminum basket 0,8 x 1,8 m (pic 3)
- Lifting point underneath basket enabling material lifting up to 250 kg (pic 4)