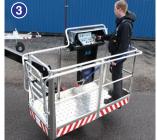

## This way, please.

Step inside for better productivity.

Meet the trailer with 250 kg basket capacity.

dinolift.com

- Easy-entry gate for improved user comfort and access (pic 1)
- Hydraulic basket rotation 180° (pic 2)
- Spacious aluminum basket 0,8 x 1,8 m (pic 3)
- Lifting point underneath basket enabling material lifting up to 250 kg (pic 4)