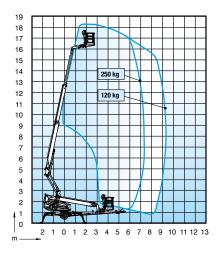

## Technical data

| Working height    | 18.4 m                     | Boom rotation            | Continuous                 |
|-------------------|----------------------------|--------------------------|----------------------------|
| Platform height   | 16.4 m                     | Power source             | 230VAC 1,5kW /             |
| Outreach          | 7,3m/ 250 kg;<br>9,3/120kg |                          | Power pack 3,7 kW (option) |
| Basket capacity   | 250 kg                     | Boom control             | Proportional               |
| Baket size        | 0,8x1,8                    | Automatic levelling      | Option                     |
| Baket rotation    | 180°                       | Basket load sensor       | Std                        |
| Weight            | ~2400 kg                   | Power outlets in         | Std                        |
| Length            | 7,48 m                     | basket                   |                            |
| Width             | 1,95 m                     | Gradeability             | 25%                        |
| Height            | 2.46 m                     | Gradeability             | 25%                        |
| Tukileveys/pituus | 3,9x4,3 m                  | Drive from the<br>basket | std                        |