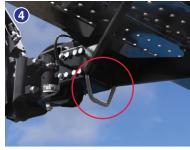

## This way, please.

Step inside for better productivity.

Meet the trailer with 250 kg basket capacity.

dinolift.com

- Easy-entry gate for improved user comfort and access (pic 1)
- Hydraulic basket rotation 180° (pic 2)
- Spacious aluminum basket 0,8 x 1,8 m (pic 3)
- Lifting point underneath basket enabling material lifting up to 250 kg (pic 4)