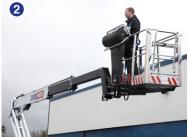

## This way, please.

Step inside for better productivity.

Meet the trailer with 250 kg basket capacity.

dinolift.com

- Easy-entry gate for improved user comfort and access (pic 1)
- Hydraulic basket rotation 180° (pic 2)
- Spacious aluminum basket 0,8 x 1,8 m (pic 3)
- Lifting point underneath basket enabling material lifting up to 250 kg (pic 4)